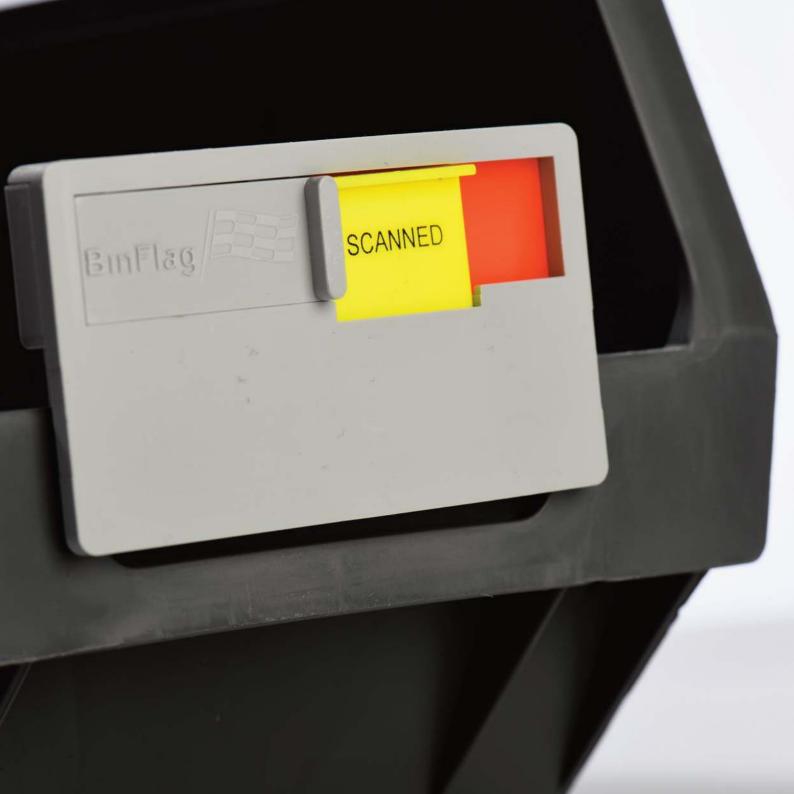

## BinFlag®

#### Simple coding of stock position:

- Stock Levels good
- Replenishment required
- Replenishment actioned
- Simple to install to bins / shelves / cabinets
- Reduces stock checking times
- RFID Compatible
- Company branding available