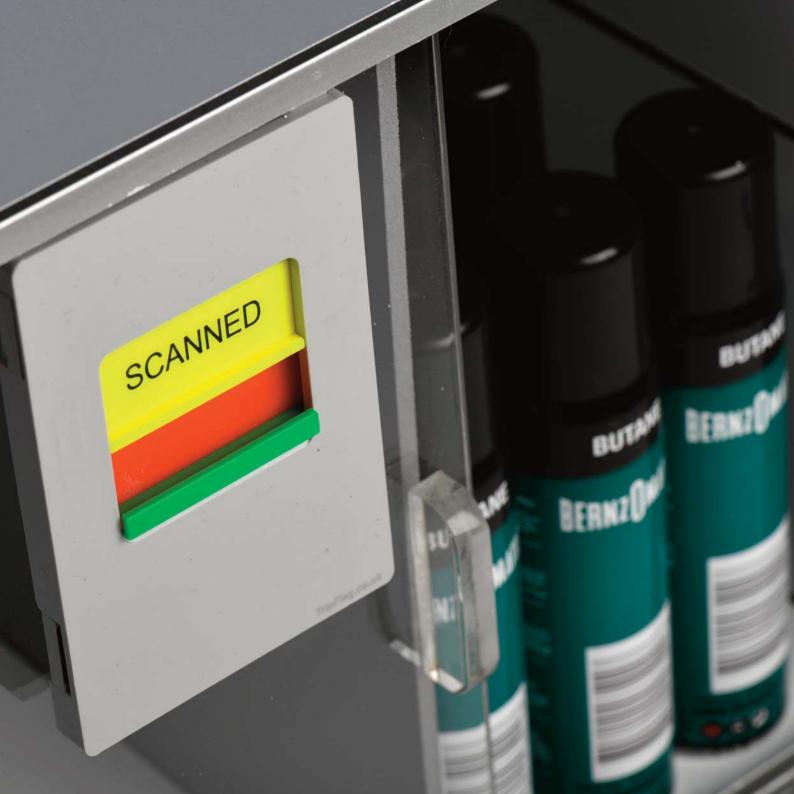

## BinFlag®

#### Simple coding of stock position:

- Stock Levels good
- Replenishment required
- Replenishment actioned
- Simple to install to bins / shelves / cabinets
- Reduces stock checking times
- RFID Compatible
- Company branding available