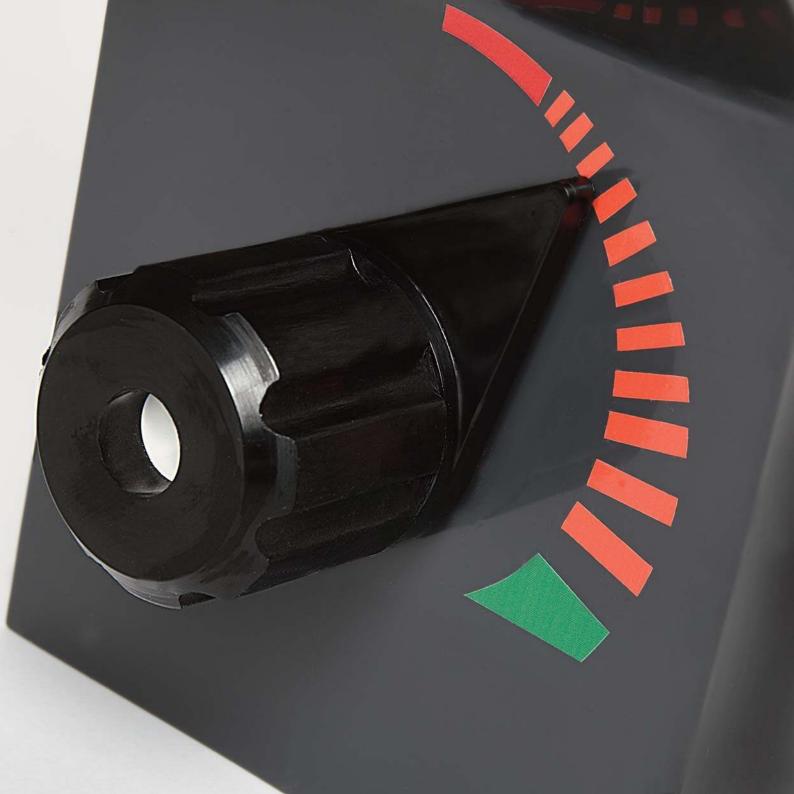

## BinFlag®

#### Simple coding of stock position:

- Stock Levels good
- Replenishment required
- Replenishment actioned
- Simple to install to bins / shelves / cabinets
- Reduces stock checking times
- RFID Compatible
- Company branding available