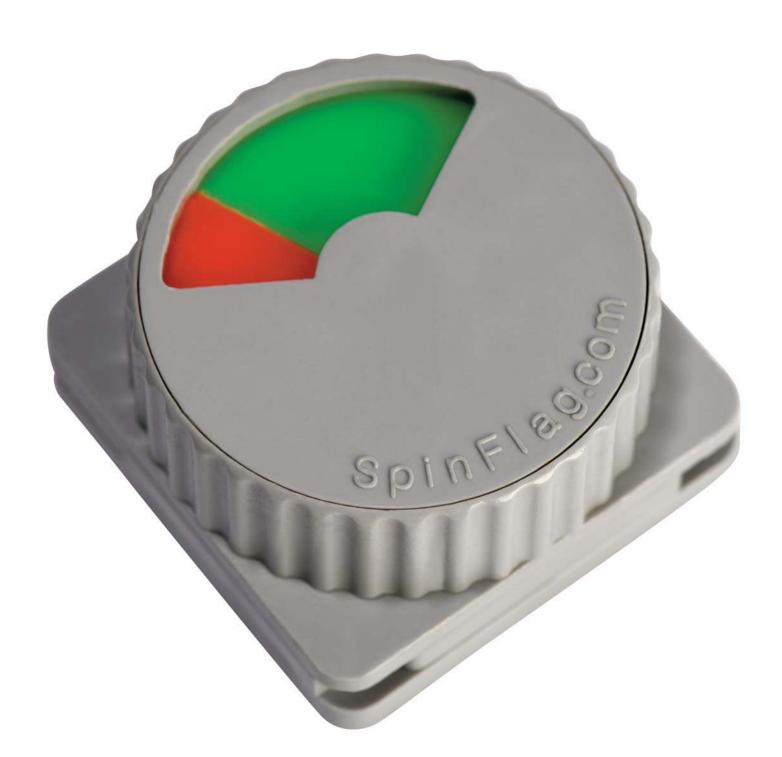

## SpinFlag®

#### Simple coding of stock position:

- Stock Levels good
- Replenishment required
- Replenishment Actioned
- Easy Installation to bins / shelves / cabinets
- Reduces stock checking times
- Company branding available