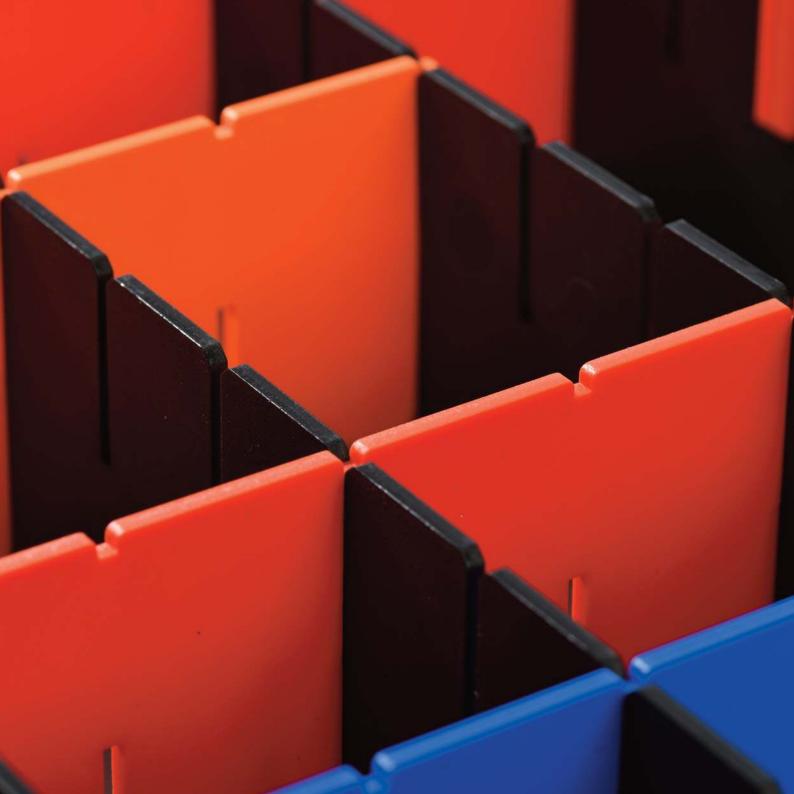

#### Partition

- The partition system is flexible and can be set to suit most sizes of components
- Clear lids view parts inside
- Multi-trip: Re-use thousands of times