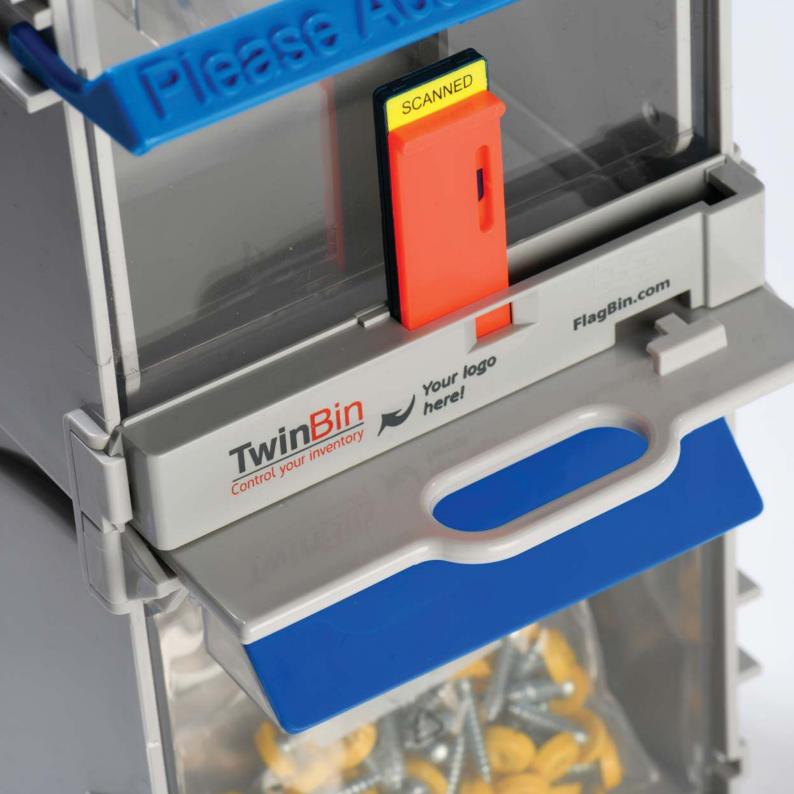

# TwinBin

Control your inventory

#### **TwinBin**®

- Reduce stock outs
- First in First out (FiFo) stock rotation
- Provides traceability of parts issued
- Significant reduction of stock held
- Stock closed to environmental contamination
- Fully modular racking available
- Company branding available

## BinFlag®

#### Simple coding of stock position:

- Stock Levels good
- Replenishment required
- Replenishment actioned
- Simple to install to bins / shelves / cabinets
- Reduces stock checking times
- RFID Compatible
- Company branding available